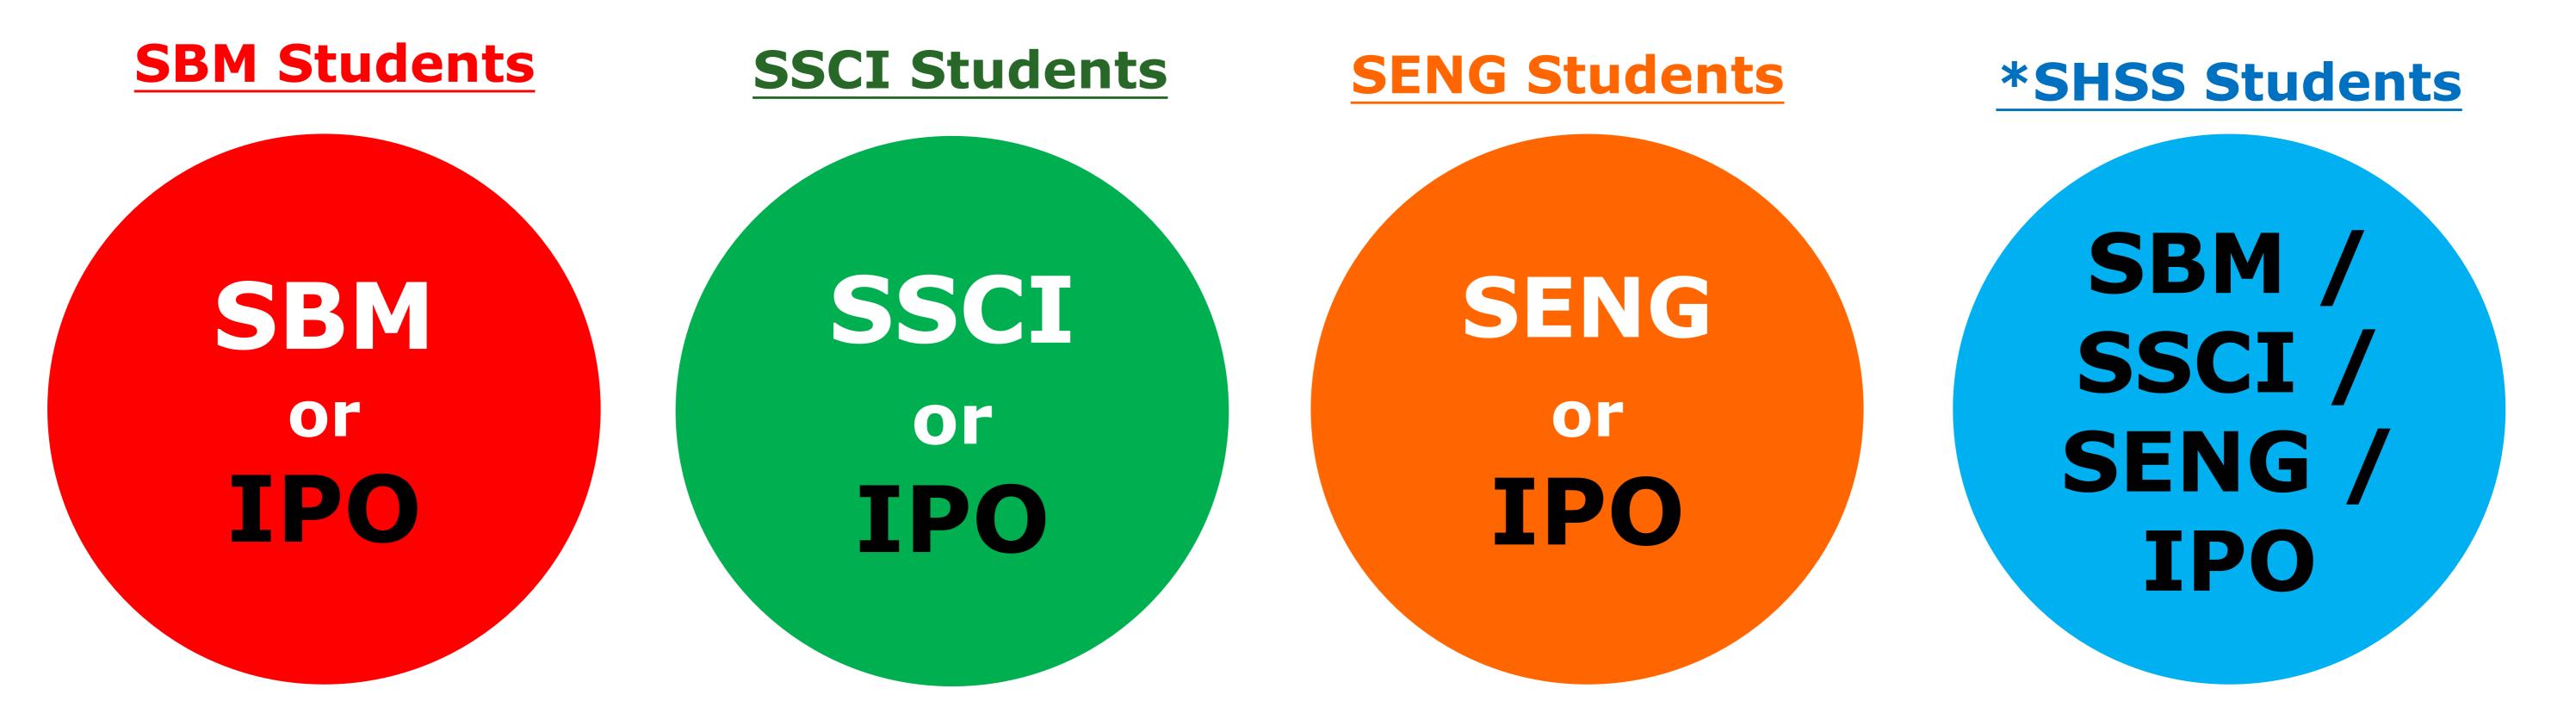

# Which team can I join?

• Students with majors MUST represent their FIRST major department with the exception of those who have been registered in the "Non-major and No-team Quota"

#### Students admitted in the Schools can

\*As there is no SHSS team being formed, SHSS students can choose to join the other teams in SBM/SSCI/SENG.