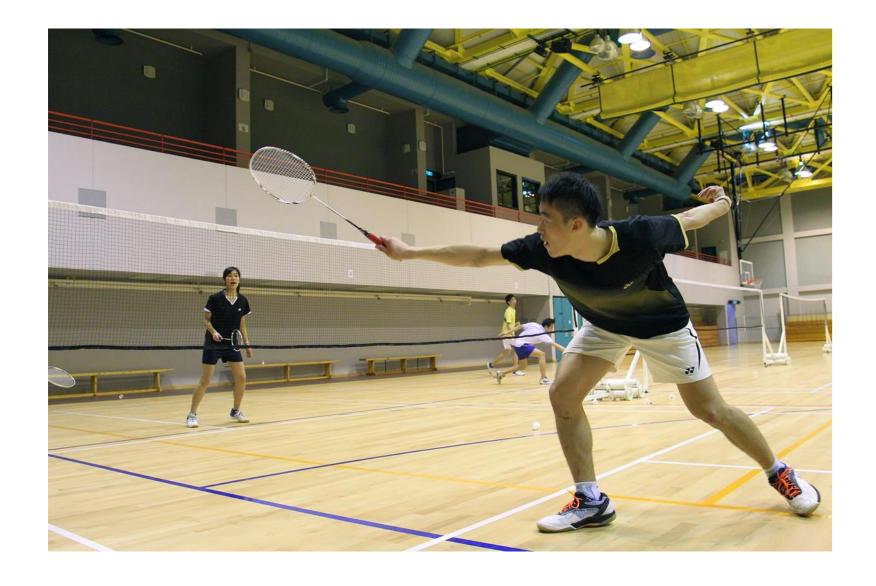

# Intramural Sports Competitions

Intramural Sports Competitions (ISC) is a series of sports contests organized by Sports Association, HKUSTSU and the respective Sports Clubs.

The ISC aims at nurturing the sports culture and promoting unity through sports on campus. Each year, six events will be held: *Aquatic Meet, Athletics Meet, Campus Run, Badminton, Basketball and Football.* 

#### **Events and Schedule**

Aquatic Meet
(October)

**Badminton** (September - April)

Campus Run (September)

**Basketball** (September - April)

Athletics Meet
(November)

**Football** (September - April)