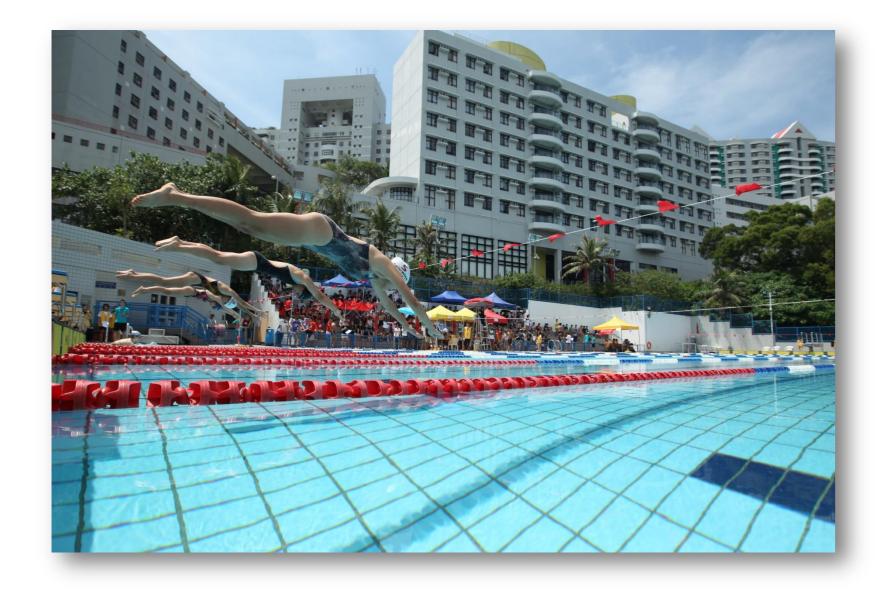

# Intramural Sports Competitions

Intramural Sports Competitions (ISC) is a series of sports contests organized by Sports Association, HKUSTSU and the respective Sports Clubs.

The ISC aims at nurturing the sports culture and promoting unity through sports on campus. Each year, six events will be held: *Aquatic Meet, Athletics Meet, Campus Run, Badminton, Basketball and Football.* 

#### **Events and Schedule**

Aquatic Meet
(October)

**Badminton** (September - April)

Campus Run (September)

**Basketball** (September - April)

Athletics Meet
(November)

**Football** (September - April)