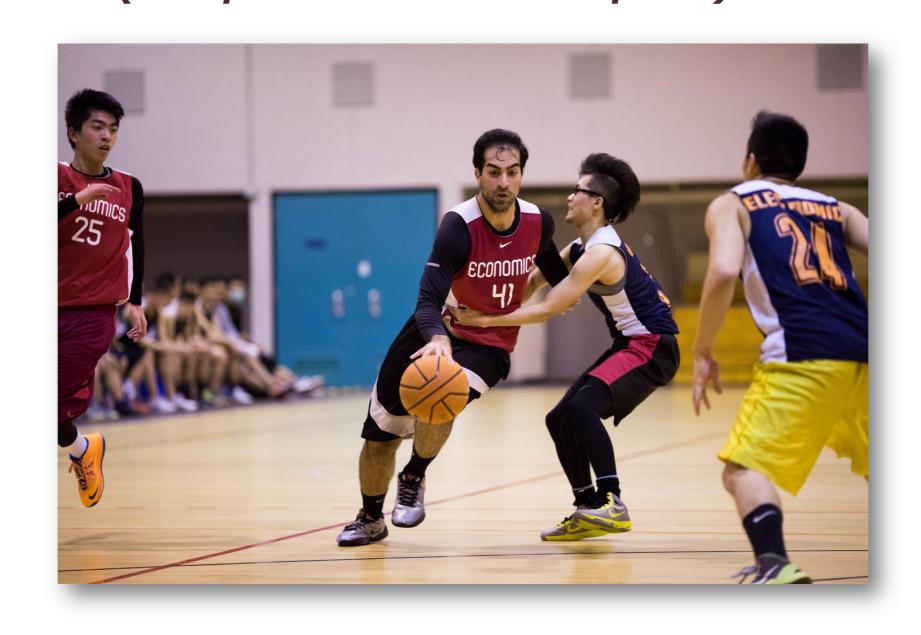

# Intramural Sports Competitions

Intramural Sports Competitions (ISC) is a series of sports contests organized by Sports Association, HKUSTSU and the respective Sports Clubs.

The ISC aims at nurturing the sports culture and promoting unity through sports on campus. Each year, six events will be held: *Aquatic Meet, Athletics Meet, Campus Run, Badminton, Basketball and Football.* 

#### **Events and Schedule**

Aquatic Meet
(October)

**Badminton** (September - April)

Campus Run (September)

**Basketball** (September - April)

Athletics Meet
(November)

**Football** (September - April)