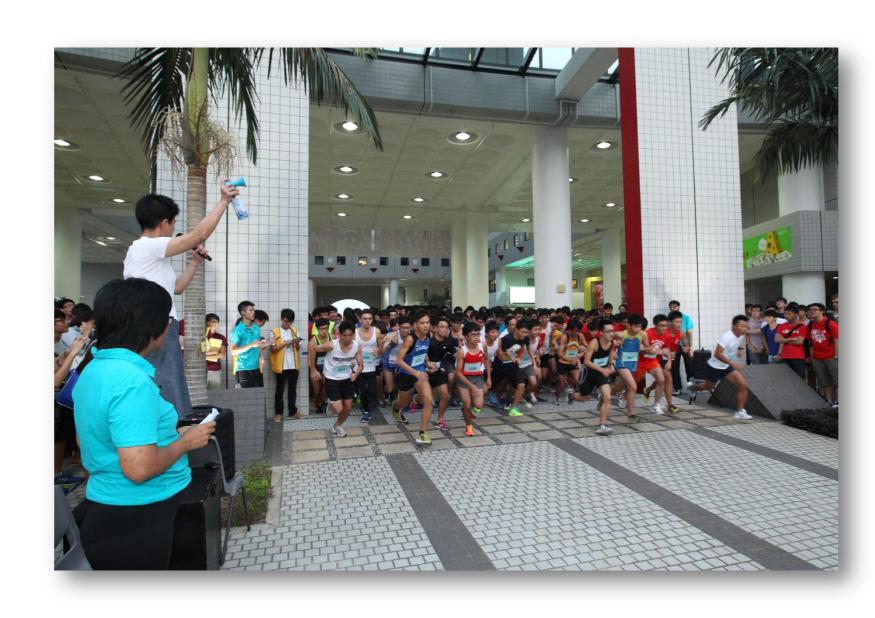

# Intramural Sports Competitions

Intramural Sports Competitions (ISC) is a series of sports contests organized by Sports Association, HKUSTSU and the respective Sports Clubs.

The ISC aims at nurturing the sports culture and promoting unity through sports on campus. Each year, six events will be held: *Aquatic Meet, Athletics Meet, Campus Run, Badminton, Basketball and Football.* 

#### **Events and Schedule**

Aquatic Meet
(October)

**Badminton** (September - April)

Campus Run (September)

**Basketball** (September - April)

Athletics Meet
(November)

**Football** (September - April)