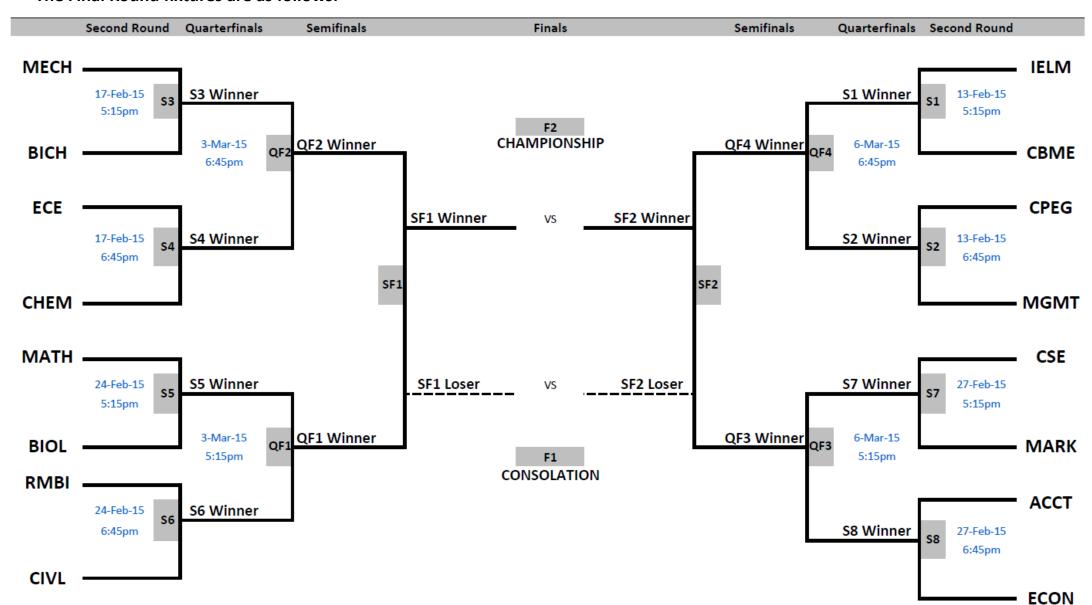

## The Final Round fixtures are as follows:

<sup>\*</sup> The Match Schedule may be amended in case of postponement due to bad weather. The Organiser will send the revised match schedule by email to the Team PICs on the following working day.