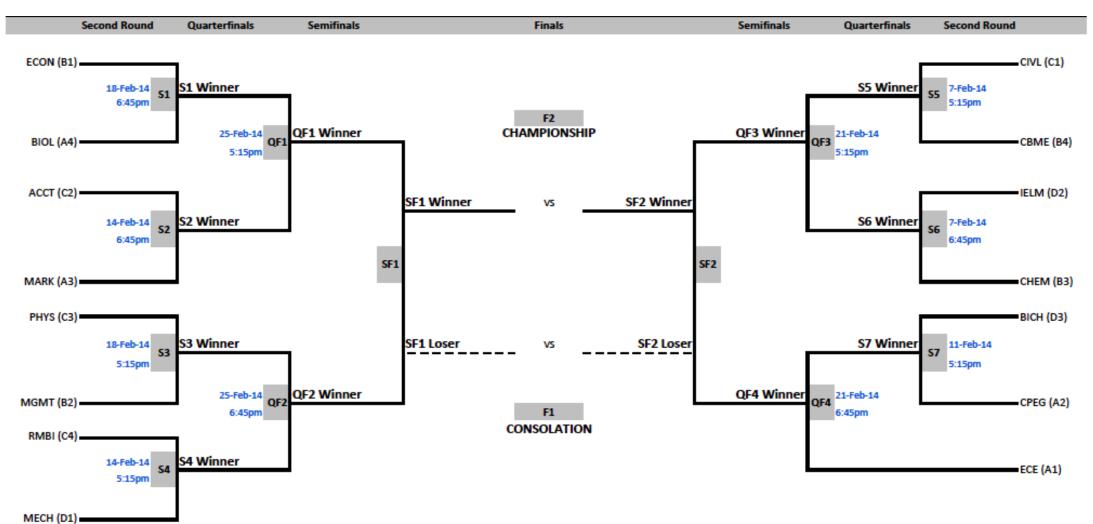

The Final round fixtures are as follows:

<sup>\*</sup> The Match Schedule may be amended in case of bad weather; the Sports Association will send a email confirmation to alert the teams on the new arrangement on the following working day (2013-2014 ISC General Rule 6.1.1).