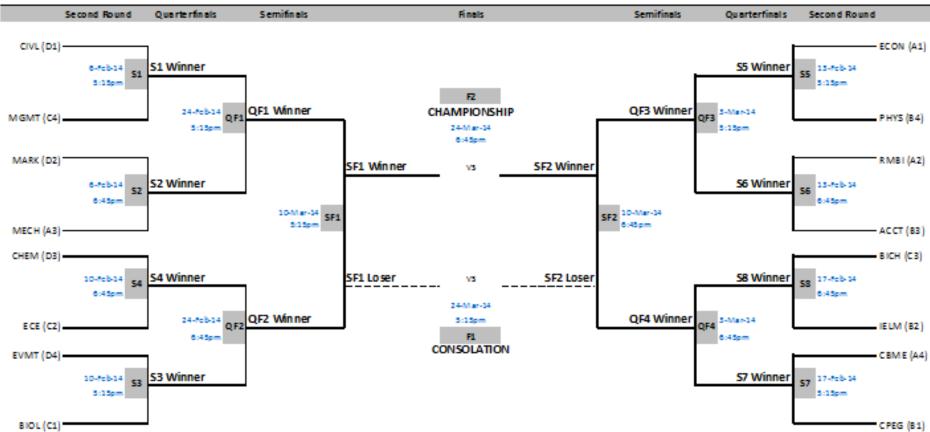

## **Remarks:**

- Win (W): 3 pointsLoss (L): 0 points
- Walkover (WO): -1 point
- \* When two teams score the same total points, their position will be determined by the **concerned** match.

The **Final Round Competition** will begin on **Thurs, 6 February 2014 at 5:15pm in the S. H. Ho Sports Hall**. Come and cheer for the teams!