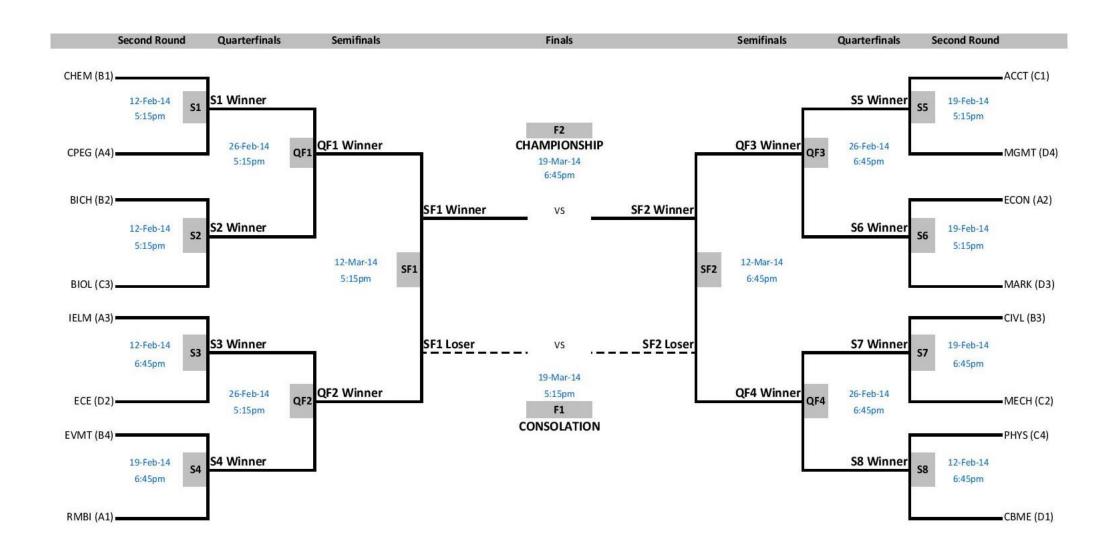

The Final Round adopting the knock-out system will be held starting from 12 February 2014 at the **S. H. HO Sports Hall on Wednesdays from 5pm to 8pm**. All are welcome to support the participating teams! The final round fixtures are listed below: